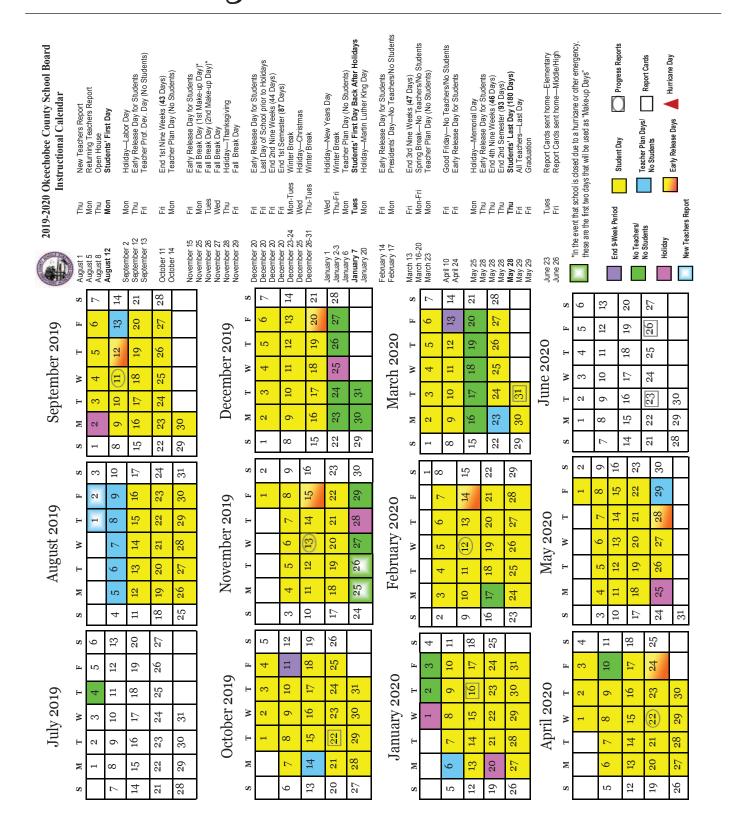

### School Starts: Monday, August 12, 2019

### Dpen House

2019-20 School Year

### **Open House Thursday, August 8, 2019**

In order to help parents who have children in more than one school within the district, times will be staggered:

Elementary Schools will be open from 5 PM to 7 PM

Middle Schools will be open from 6 PM to 8 PM

Okeechobee Achievement Academy will be open from 6 PM to 8 PM

Okeechobee High School & Okeechobee Freshman Campus will be open from 7 PM to 9 PM

Sophomores will be Tuesday, August 6, 2019 from 6 PM to 8 PM

The 2019-20 school year will begin Monday, August 12, 2019.

Offer may be canceled without notice. Membership required. Approval subject to application, credit and acceptable property (must be your primary residence; manufactured homes excluded). Property insurance required. Flood insurance when required. Online appraisal used to determine home value. Not available for refinance or consolidation of existing MIDFLORIDA loans. Loan amounts from \$10,000 to \$500,000. 1. "No Closing Costs" applies only to loans under \$250,000 with less than 100% LTV on homes owned at least 5 years; costs subject to recapture within 36 months. Equal Housing Opportunity. NMLS# 417627